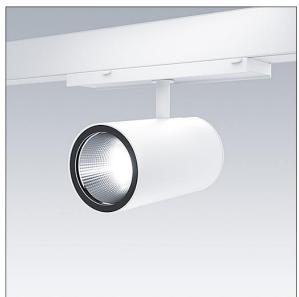

## Graffiti

LED spotlight for CONTUS continuous-row systems with flood light distribution and stabilized color temperature. Electronic, switchable luminaire control gear. Class II electrical, IP20. Luminaire with CONTUS adapter for simple, rapid mounting of luminaire to CONTUS continuous-row systems. Body: die-cast aluminium white micro-textured paint. Reflector: PC sputtered. Spotlight rotatable through 337° and pivotable through 90°. Complete with 3000K LED, maximum efficiency

This article is bulk packed and contains twelve pieces. The article code has to be ordered as a multiple of twelve (12/24/36/48/60...). All the data on the datasheet refer to a single article.

Dimensions: Ø95 x 204 mm Luminaire input power: 27 W Luminaire luminous flux: 3300 lm Luminaire efficacy: 122 lm/W Weight: 0.85 kg