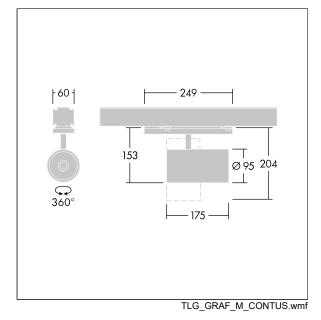

This article is bulk packed and contains twelve pieces. The article code has to be ordered as a multiple of twelve (12/24/36/48/60...). All the data on the datasheet refer to a single article.

Dimensions: Ø95 x 204 mm Luminaire input power: 27 W Luminaire luminous flux: 3300 lm Luminaire efficacy: 122 lm/W Weight: 0.85 kg