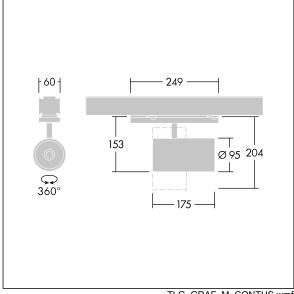

This article is bulk packed and contains twelve pieces. The article code has to be ordered as a multiple of twelve (12/24/36/48/60...). All the data on the datasheet refer to a single article.

Dimensions: Ø95 x 204 mm Luminaire input power: 27 W Luminaire luminous flux: 3300 lm Luminaire efficacy: 122 lm/W Weight: 0.85 kg