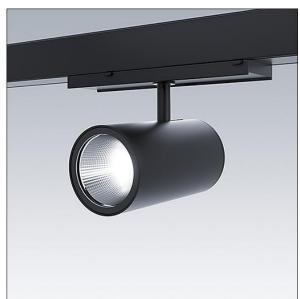

## Graffiti

LED spotlight for CONTUS continuous-row systems with flood light distribution and stabilized color temperature. Electronic, switchable luminaire control gear. Class II electrical, IP20. Luminaire with CONTUS adapter for simple, rapid mounting of luminaire to CONTUS continuous-row systems. Body: die-cast aluminium black micro-textured paint. Reflector: PC sputtered. Spotlight rotatable through 337° and pivotable through 90°. Complete with 3000K LED, maximum efficiency

This article is bulk packed and contains twelve pieces. The article code has to be ordered as a multiple of twelve (12/24/36/48/60...). All the data on the datasheet refer to a single article.

Dimensions: Ø95 x 204 mm Luminaire input power: 27 W Luminaire luminous flux: 3300 lm Luminaire efficacy: 122 lm/W Weight: 0.85 kg