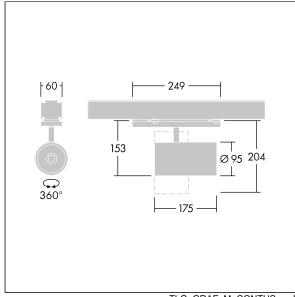

This article is bulk packed and contains twelve pieces. The article code has to be ordered as a multiple of twelve (12/24/36/48/60...). All the data on the datasheet refer to a single article.

Dimensions: Ø95 x 204 mm Luminaire input power: 27 W Luminaire luminous flux: 3400 lm Luminaire efficacy: 126 lm/W