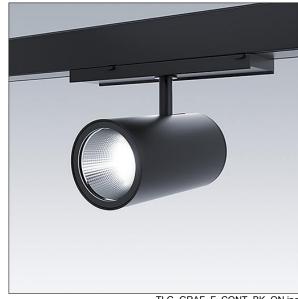

## Graffiti

LED spotlight for CONTUS continuous-row systems with flood light distribution and stabilized color temperature. Electronic, switchable luminaire control gear. Class II electrical, IP20. Luminaire with CONTUS adapter for simple, rapid mounting of luminaire to CONTUS continuous-row systems. Body: die-cast aluminium black micro-textured paint. Reflector: PC sputtered. Spotlight rotatable through 337° and pivotable through 90°. Complete with 4000K LED, maximum efficiency

This article is bulk packed and contains twelve pieces. The article code has to be ordered as a multiple of twelve (12/24/36/48/60...). All the data on the datasheet refer to a single article.

Dimensions: Ø95 x 204 mm Luminaire input power: 27 W Luminaire luminous flux: 3400 lm Luminaire efficacy: 126 lm/W