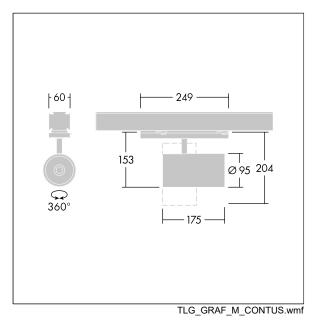

This article is single packed article and can also be ordered bulk packed.

Dimensions: Ø95 x 204 mm Luminaire input power: 27 W Luminaire luminous flux: 3400 lm Luminaire efficacy: 126 lm/W Weight: 0.85 kg