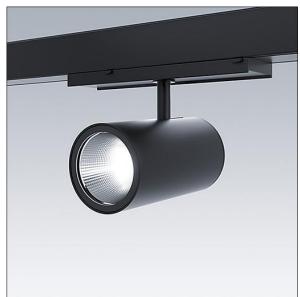

## Graffiti

LED spotlight for CONTUS continuous-row systems with spot light distribution and stabilized color temperature. Electronic, switchable luminaire control gear. Class II electrical, IP20. Luminaire with CONTUS adapter for simple, rapid mounting of luminaire to CONTUS continuous-row systems. Body: die-cast aluminium black micro-textured paint. Reflector: PC sputtered. Spotlight rotatable through 337° and pivotable through 90°. Complete with 3000K LED, maximum efficiency

This article is single packed article and can also be ordered bulk packed.

Dimensions: Ø95 x 204 mm Luminaire input power: 27 W Luminaire luminous flux: 3400 lm Luminaire efficacy: 126 lm/W Weight: 0.85 kg