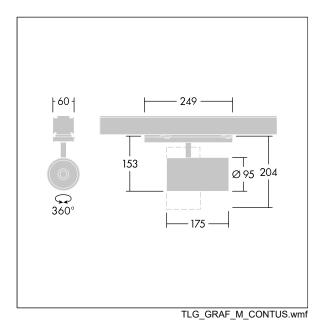

This article is single packed article and can also be ordered bulk packed.

Dimensions: Ø95 x 204 mm Luminaire input power: 27 W Luminaire luminous flux: 3300 lm Luminaire efficacy: 122 lm/W Weight: 0.85 kg