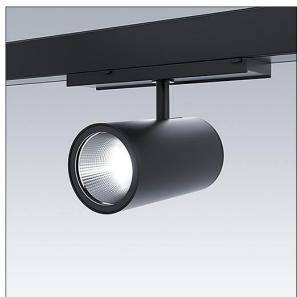

## Graffiti

LED spotlight for CONTUS continuous-row systems with flood light distribution and stabilized color temperature. Electronic, switchable luminaire control gear. Class II electrical, IP20. Luminaire with CONTUS adapter for simple, rapid mounting of luminaire to CONTUS continuous-row systems. Body: die-cast aluminium black micro-textured paint. Reflector: PC sputtered. Spotlight rotatable through 337° and pivotable through 90°. Complete with 3000K LED, maximum efficiency

This article is single packed article and can also be ordered bulk packed.

Dimensions: Ø95 x 204 mm Luminaire input power: 27 W Luminaire luminous flux: 3300 lm Luminaire efficacy: 122 lm/W Weight: 0.85 kg