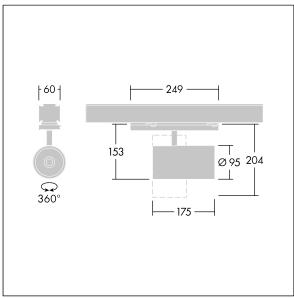

This article is single packed article and can also be ordered bulk packed.

Dimensions: Ø95 x 204 mm Luminaire input power: 27 W Luminaire luminous flux: 3300 lm Luminaire efficacy: 122 lm/W

Weight: 0.85 kg