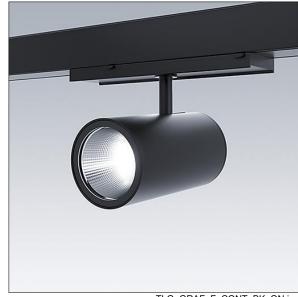

## Graffiti

LED spotlight for CONTUS continuous-row systems with flood light distribution and stabilized color temperature. Electronic, switchable luminaire control gear. Class II electrical, IP20. Luminaire with CONTUS adapter for simple, rapid mounting of luminaire to CONTUS continuous-row systems. Body: die-cast aluminium black micro-textured paint. Reflector: PC sputtered. Spotlight rotatable through 337° and pivotable through 90°. Complete with 3000K LED, maximum efficiency

TLG GRAF F CONT BK ON.jpg

TLG\_GRAF\_M\_CONTUS.wmf

This product contains a light source of energy efficiency class C.

All values marked with an \* are rated values. Thorn uses tried and tested components from leading suppliers, however there may be isolated instances of technology-related failures of individual LEDs during the rated product lifetime. International standards set the tolerance in initial flux and connected load at ±10%. Unless stated otherwise, the values apply to an ambient temperature of 25°C.