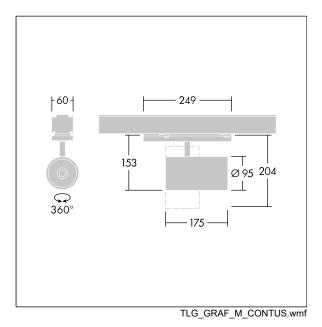

This article is single packed article and can also be ordered bulk packed.

Dimensions: Ø95 x 204 mm Luminaire input power: 27 W Luminaire luminous flux: 3400 lm Luminaire efficacy: 126 lm/W Weight: 0.85 kg