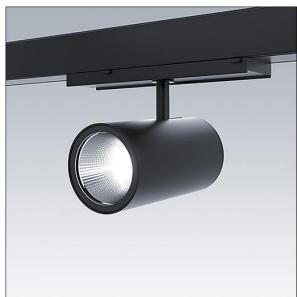

## Graffiti

LED spotlight for CONTUS continuous-row systems with flood light distribution and stabilized color temperature. Electronic, switchable luminaire control gear. Class II electrical, IP20. Luminaire with CONTUS adapter for simple, rapid mounting of luminaire to CONTUS continuous-row systems. Body: die-cast aluminium black micro-textured paint. Reflector: PC sputtered. Spotlight rotatable through 337° and pivotable through 90°. Complete with 4000K LED, maximum efficiency

This article is single packed article and can also be ordered bulk packed.

Dimensions: Ø95 x 204 mm Luminaire input power: 27 W Luminaire luminous flux: 3400 lm Luminaire efficacy: 126 lm/W Weight: 0.85 kg