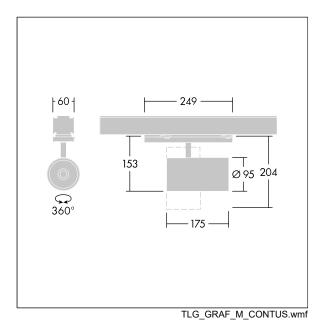

This article is single packed article and can also be ordered bulk packed.

Dimensions: Ø95 x 204 mm Luminaire input power: 27 W Luminaire luminous flux: 3500 lm Luminaire efficacy: 130 lm/W Weight: 0.85 kg