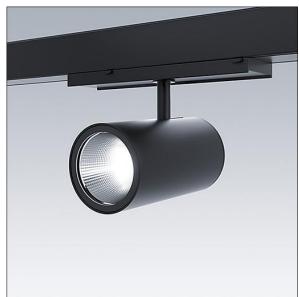

## Graffiti

LED spotlight for CONTUS continuous-row systems with wide flood light distribution and stabilized color temperature. Electronic, switchable luminaire control gear. Class II electrical, IP20. Luminaire with CONTUS adapter for simple, rapid mounting of luminaire to CONTUS continuous-row systems. Body: die-cast aluminium black micro-textured paint. Reflector: PC sputtered. Spotlight rotatable through 337° and pivotable through 90°. Complete with 4000K LED, maximum efficiency

This article is single packed article and can also be ordered bulk packed.

Dimensions: Ø95 x 204 mm Luminaire input power: 27 W Luminaire luminous flux: 3500 lm Luminaire efficacy: 130 lm/W Weight: 0.85 kg