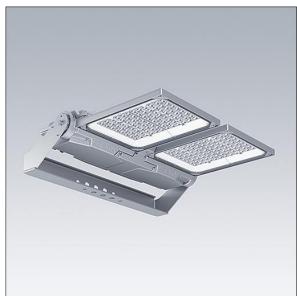

#### Areaflood Pro 2

A compact, lightweight, general purpose LED area floodlight. With medium x 2 body. LED converter driving 192 LEDs at 500mA with Asymmetrical 40° light distribution. IP66, IK08, Class II electrical. Body: die-cast aluminium (EN AC-44300), Light grey 150 sanded textured (close to RAL9006).. Enclosure: 4mm thick toughened glass. Reversable mounting stirrup supplied, Complete with 4000K LED.