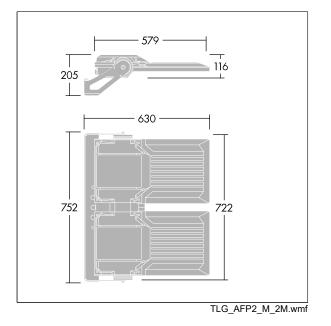

Integrated 6kV surge protection included as standard, with higher 10kV protection when selected (designated by 'SP' in the description).

Dimensions: 630 x 722 x 116 mm Luminaire input power: 231 W Luminaire luminous flux: 47689 lm