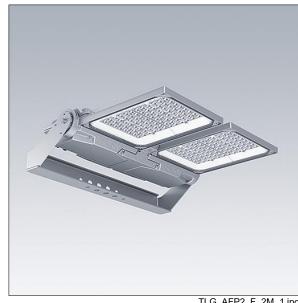

## Areaflood Pro 2

A compact, lightweight, general purpose LED area floodlight. With medium x 2 body. LED converter driving 192 LEDs at 500mA with Asymmetrical 40° light distribution. IP66, IK08, Class I electrical. Body: die-cast aluminium (EN AC-44300), Light grey 150 sanded textured (close to RAL9006).. Enclosure: 4mm thick toughened glass. Reversable mounting stirrup supplied, with 4000K LED.

weight: 23.06 kg Scx: 0.12 m<sup>2</sup>

TLG\_AFP2\_F\_2M\_1.jpg

This product contains light sources of energy efficiency classes D, E.