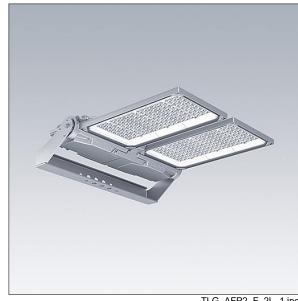

## Areaflood Pro 2

A compact, lightweight, general purpose LED area floodlight. With large x 2 body. LED converter driving 288 LEDs at 500mA with Asymmetrical 40° light distribution. IP66, IK08, Class I electrical. Body: die-cast aluminium (EN AC-44300), Light grey 150 sanded textured (close to RAL9006).. Enclosure: 5mm thick toughened glass. Reversable mounting stirrup supplied, Complete with 4000K LED.

weight: 28.46 kg Scx: 0.136 m<sup>2</sup>

TLG\_AFP2\_F\_2L\_1.jpg

TLG\_AFP2\_M\_2L.wmf

This product contains light sources of energy efficiency classes D, E.