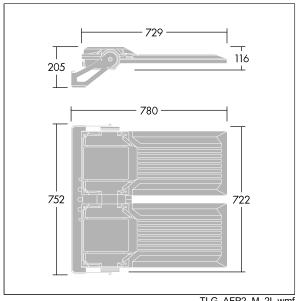

Integrated 6kV surge protection included as standard, with higher 10kV protection when selected (designated by 'SP' in the description).

Dimensions: 780 x 722 x 116 mm Luminaire input power: 412 W Luminaire luminous flux: 71208 lm Luminaire efficacy: 173 lm/W

weight: 28.46 kg Scx: 0.136 m<sup>2</sup>

TLG\_AFP2\_F\_2L\_1.jpg

TLG\_AFP2\_M\_2L.wmf

This product contains light sources of energy efficiency classes D, E.