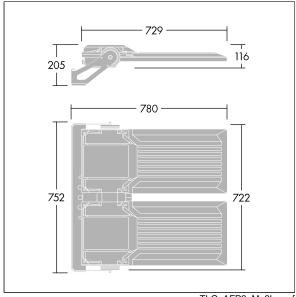

Integrated 6kV surge protection included as standard, with higher 10kV protection when selected (designated by 'SP' in the description).

Dimensions: 780 x 722 x 116 mm Luminaire input power: 412 W Luminaire luminous flux: 71208 lm Luminaire efficacy: 173 lm/W

weight: 28.46 kg Scx: 0.136 m<sup>2</sup>

TLG\_AFP2\_F\_2L\_1.jpg

TLG\_AFP2\_M\_2L.wmf

This product contains light sources of energy efficiency classes D, E.