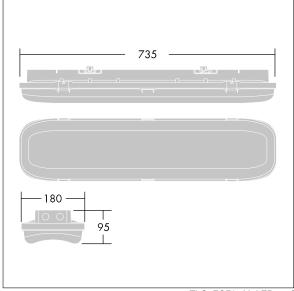

ambient temperature: -20°C to +50°C

Dimensions: 735 x 180 x 95 mm Luminaire input power: 26.1 W Luminaire luminous flux: 4000 lm Luminaire efficacy: 153 lm/W

Weight: 3.3 kg

TLG FORL F PDBUNLIT.jpg

TLG\_FORL\_M\_LED.wmf