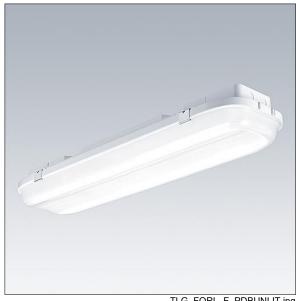

## **ForceLED**

A compact IP66, dust and moisture proof LED luminaire. Electronic, DALI dimmable control gear. Class I electrical, IK10. Canopy: fully recyclable aluminium painted white. Diffuser: UV stabilised polycarbonate with linear prisms. Toggles: stainless steel. For surface, BESA or suspended mounting. Quick-fix brackets supplied for surface mounting. Mounting kits for conduit, chain suspension and catenary suspension are available as accessories. Equipped with 5 pole Quick Connect sockets though wired. Complete with 4000K LED.