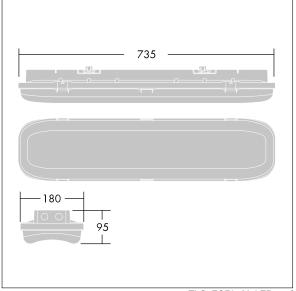

ambient temperature: -20°C to +40°C

Dimensions: 735 x 180 x 95 mm Luminaire input power: 49.6 W Luminaire luminous flux: 7000 lm Luminaire efficacy: 141 lm/W

Weight: 3.3 kg

TLG FORL F PDBUNLIT.jpg

TLG\_FORL\_M\_LED.wmf