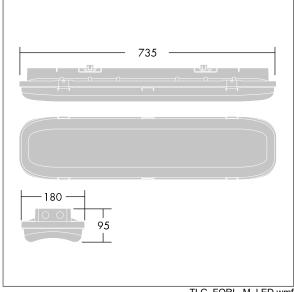

Radio definition: basicDIM Wireless - Bluetooth® 4.x, Radio frequency: 2.4 GHz, Radio power: +4 dBm.

ambient temperature: -20°C to +40°C

Dimensions: 735 x 180 x 95 mm Luminaire input power: 50.1 W Luminaire luminous flux: 7000 lm Luminaire efficacy: 140 lm/W