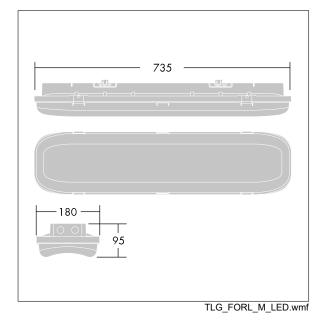

Radio definition: basicDIM Wireless - Bluetooth® 4.x, Radio frequency: 2.4 GHz, Radio power: +4 dBm.

ambient temperature: -20°C to +40°C

Dimensions: 735 x 180 x 95 mm Luminaire input power: 50.1 W Luminaire luminous flux: 7000 lm Luminaire efficacy: 140 lm/W