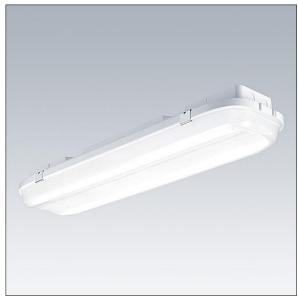

## **ForceLED**

A compact IP66, dust and moisture proof LED luminaire. Electronic, Wireless connection via app with Bluetooth® 4. x - basicDIM Wireless. Class I electrical, IK10. Canopy: fully recyclable aluminium painted white. Diffuser: UV stabilised polycarbonate with linear prisms. Toggles: stainless steel. For surface, BESA or suspended mounting. Quick-fix brackets supplied for surface mounting. Mounting kits for conduit, chain suspension and catenary suspension are available as accessories. Wireless controlled via App with Bluetooth® 4.x - basicDIM Wireless Complete with 4000K LED.