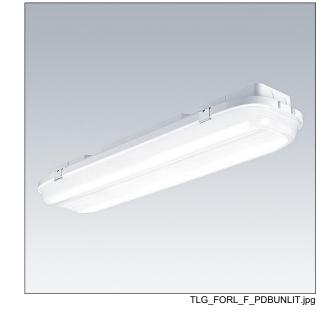

## **ForceLED**

A compact IP66, dust and moisture proof LED luminaire. Electronic, Luminaire with integral motion sensor for corridor function (100%-10%, never off) and basicDIM Wireless (Bluetooth® 4.x ). Class I electrical, IK10. Canopy: fully recyclable aluminium painted white. Diffuser: UV stabilised polycarbonate with linear prisms. Toggles: stainless steel. For surface, BESA or suspended mounting. Quick-fix brackets supplied for surface mounting. Mounting kits for conduit, chain suspension and catenary suspension are available as accessories. Luminaire with integral motion sensor for corridor function (100%-10%, never off) and basicDIM Wireless (Bluetooth® 4.x ) Complete with 4000K LED.