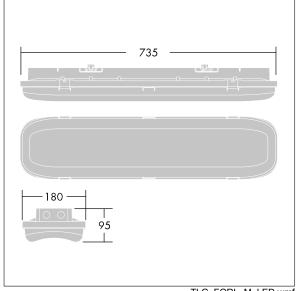

Radio definition: basicDIM Wireless - Bluetooth® 4.x, Radio frequency: 2.4 GHz, Radio power: +4 dBm.

ambient temperature: -20°C to +40°C

Dimensions: 735 x 180 x 95 mm Luminaire input power: 50.1 W Luminaire luminous flux: 7000 lm Luminaire efficacy: 140 lm/W

Weight: 3.1 kg

TLG\_FORL\_M\_LED.wmf