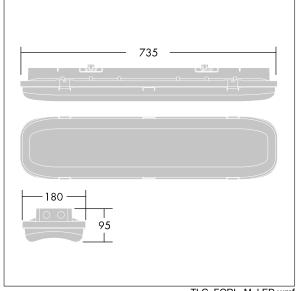

Radio definition: basicDIM Wireless - Bluetooth® 4.x, Radio frequency: 2.4 GHz, Radio power: +4 dBm.

ambient temperature: -20°C to +40°C

Dimensions: 735 x 180 x 95 mm Luminaire input power: 50.1 W Luminaire luminous flux: 7000 lm Luminaire efficacy: 140 lm/W

Weight: 3.1 kg

TLG FORL F PDBUNLIT.jpg

TLG\_FORL\_M\_LED.wmf