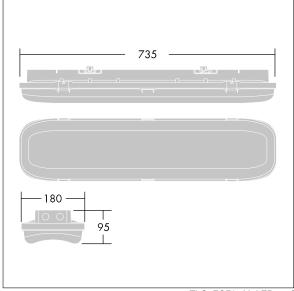

ambient temperature: -20°C to +40°C

Dimensions: 735 x 180 x 95 mm Luminaire input power: 53.2 W Luminaire luminous flux: 7000 lm Luminaire efficacy: 132 lm/W

Weight: 3.1 kg

TLG\_FORL\_M\_LED.wmf