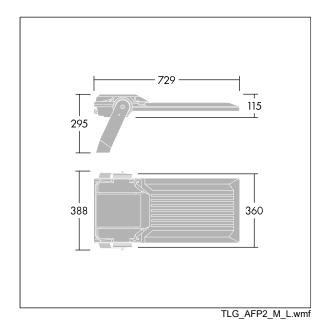

Integrated 6kV surge protection included as standard, with higher 10kV protection when selected (designated by 'SP' in the description).

Dimensions: 729 x 360 x 115 mm Luminaire input power: 298 W Luminaire luminous flux: 46035 lm Luminaire efficacy: 154 lm/W