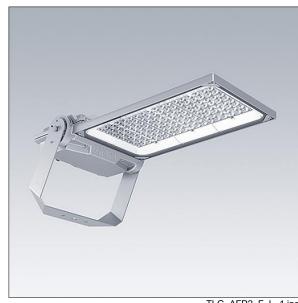

## Areaflood Pro 2

A compact, lightweight, general purpose LED area floodlight. With large body. LED converter driving 144 LEDs at 700mA with Asymmetrical 60° Intensive light distribution. IP66, IK08, Class II electrical. Body: die-cast aluminium (EN AC-44300), Light grey 150 sanded textured (close to RAL9006).. Enclosure: 5mm thick toughened glass. Reversable mounting stirrup supplied, optional spigot adaptors available separately for post top mounting. Complete with 4000K LED.