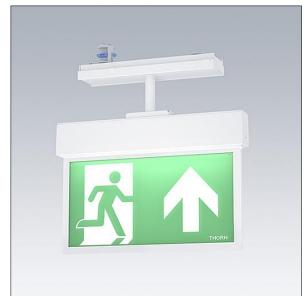

## Voyager Style

Ultra slim LED escape sign luminaire; Luminaire with local battery supply for 3 h emergency lighting in maintained or non-maintained mode, with automatic test (auto-test) via the luminaire, optional central monitoring via DALI, display of luminaire status via status LED; Non-maintained and maintained mode settable via jumper and NFC interface; display of luminaire status via status LED; housing made of polycarbonate ; luminaire easy to install; supplied with a set of ISO 7010 mountable direction signs (left, right, up, down and blank) for viewing from a maximum distance of 30 m; mounting of signs with discrete mounting pins; zero maintenance thanks to LED technology; service life of 50, 000 h at constant luminous flux; uniform backlighting of pictogram; luminance > 500 cd/m<sup>2</sup> in the white region; Power supply: 220/240 V AC; degree of protection: IP20, class of protection: Class II electrical; Impact strength: Impact strength: IK03; Dimensions: 341 x 37 x 334 mm; weight: 1.2 kg