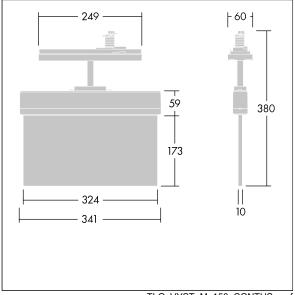

## Voyager Style

Ultra slim LED escape sign luminaire; Luminaire with local battery supply for 3 h emergency lighting in maintained or non-maintained mode, with automatic test (auto-test) via the luminaire, optional central monitoring via DALI, display of luminaire status via status LED; Non-maintained and maintained mode settable via jumper and NFC interface; display of luminaire status via status LED; housing made of polycarbonate ; luminaire easy to install; supplied with a set of ISO 7010 mountable direction signs (left, right, up, down and blank) for viewing from a maximum distance of 30 m; mounting of signs with discrete mounting pins; zero maintenance thanks to LED technology; service life of 50, 000 h at constant luminous flux; uniform backlighting of pictogram; luminance > 500 cd/m<sup>2</sup> in the white region; Power supply: 220/240 V AC; degree of protection: IP20, class of protection: Class II electrical; Impact strength: Impact strength: IK03; Dimensions: 341 x 37 x 334 mm; weight: 1.2 kg