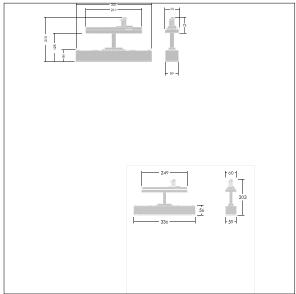

## Voyager One

Slim IP20 LED emergency lighting luminaire; Luminaire for central emergency light supply, for single luminaire monitoring via DALI (DALI-2 certified), settable emergency light level; non-maintained and maintained mode possible; addressing also alternatively possible visually or via EZaddressing; Cable length from emergency power source to last luminaire: 300 m; additional click-optics optimised for escape routes and open areas from higher mounting heights available; Click in legends for viewing from a maximum distance of 23 m and 30 m available to convert to escape sign luminaire; housing made of polycarbonate white; cover mode of transparent polycarbonate; Toolless 'click' mounting; zero maintenance thanks to LED technology; service life of 50,000 h at constant luminous flux; Power supply: 220/240 V AC; Luminaire input power: 4.3 W; IP20; class of protection: SC2; Impact strength: IK03; Dimensions: 336 x 59 x 158 mm; weight: 0.52 kg