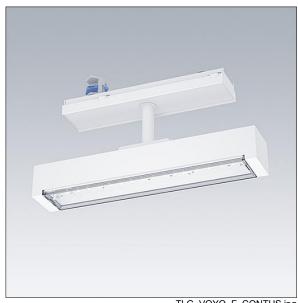

## Voyager One

Slim IP20 LED emergency lighting luminaire; Luminaire for central emergency light supply, for single luminaire monitoring via DALI (DALI-2 certified), settable emergency light level; non-maintained and maintained mode possible; addressing also alternatively possible visually or via EZaddressing; Cable length from emergency power source to last luminaire: 300 m; additional click-optics optimised for escape routes and open areas from higher mounting heights available; Click in legends for viewing from a maximum distance of 23 m and 30 m available to convert to escape sign luminaire; housing made of polycarbonate white; cover mode of transparent polycarbonate; Toolless 'click' mounting; zero maintenance thanks to LED technology; service life of 50,000 h at constant luminous flux; Power supply: 220/240 V AC; Luminaire input power: 4.3 W; IP20; class of protection: SC2; Impact strength: IK03; Dimensions: 336 x 59 x 158 mm; weight: 0.52 kg