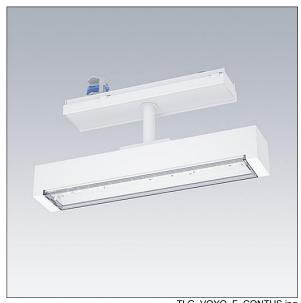

## Voyager One

Slim IP20 LED emergency lighting luminaire; Luminaire for central emergency light supply, for single monitoring of the luminaire via Powerline in connection with the eBox System, settable emergency light level; non-maintained and maintained mode possible; ; Cable length from emergency power source to last luminaire: 300 m; additional click-optics optimised for escape routes and open areas from higher mounting heights available; Click in legends for viewing from a maximum distance of 23 m and 30 m available to convert to escape sign luminaire; housing made of polycarbonate white; cover mode of transparent polycarbonate; Tool-less 'click' mounting; zero maintenance thanks to LED technology; service life of 50,000 h at constant luminous flux; Power supply: 220/240 V AC; Luminaire input power: 4.2 W; IP20; class of protection: SC2; Impact strength: IK03; Dimensions: 336 x 59 x 158 mm; weight: 0.54 kg