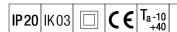

## Voyager One

Slim IP20 LED emergency lighting luminaire; Luminaire for central emergency light supply, for single monitoring of the luminaire via Powerline in connection with the eBox System, settable emergency light level; non-maintained and maintained mode possible; ; Cable length from emergency power source to last luminaire: 300 m; additional click-optics optimised for escape routes and open areas from higher mounting heights available; Click in legends for viewing from a maximum distance of 23 m and 30 m available to convert to escape sign luminaire; housing made of polycarbonate white; cover mode of transparent polycarbonate; Tool-less 'click' mounting; zero maintenance thanks to LED technology; service life of 50,000 h at constant luminous flux; Power supply: 220/240 V AC; Luminaire input power: 4.2 W; IP20; class of protection: SC2; Impact strength: IK03; Dimensions: 336 x 59 x 158 mm; weight: 0.54 kg