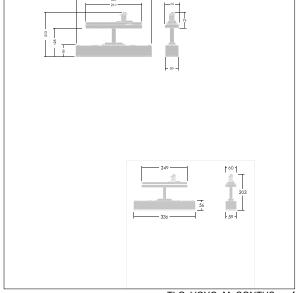

## Voyager One

Slim IP20 LED emergency lighting luminaire; Luminaire for central emergency light supply, for single monitoring of the luminaire via Powerline in connection with the eBox System, settable emergency light level; non-maintained and maintained mode possible; ; Cable length from emergency power source to last luminaire: 300 m; additional click-optics optimised for escape routes and open areas from higher mounting heights available; Click in legends for viewing from a maximum distance of 23 m and 30 m available to convert to escape sign luminaire; housing made of polycarbonate white; cover mode of transparent polycarbonate; Tool-less 'click' mounting; zero maintenance thanks to LED technology; service life of 50,000 h at constant luminous flux; Power supply: 220/240 V AC; Luminaire input power: 4.2 W; IP20; class of protection: SC2; Impact strength: IK03; Dimensions: 336 x 59 x 158 mm; weight: 0.54 kg