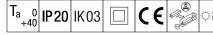

## Voyager Blade 2

LED Escape sign luminaire; Self contained luminaire with duration selectable via toggle switch for 1, 2, 3, 8 hours, non-maintained and maintained mode settable via toggle switch. With automatic test (auto-test) via the luminaire, display of luminaire status via status LED; housing made of polycarbonate white (RAL 9016), injection moulded; luminaire easy to install; supplied with a set of ISO 7010 mountable direction signs (left, right, up, down and blank) for viewing from a maximum distance of 30 m; zero maintenance thanks to LED technology; service life of 50, 000 h at constant luminous flux; uniform backlighting of pictogram; luminance > 500 cd/m<sup>2</sup> in the white region. Power supply: 220/240 V AC; Luminaire input power: 6.1 W; degree of protection: IP20, class of protection: Class II electrical; Impact strength: IK03; ambient temperature: 5°C to +40°C dimensions of luminaire including escape sign: Dimensions: 330 x 45 x 375 mm; weight: 1.25 kg