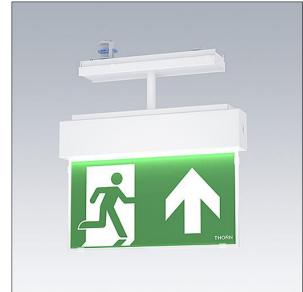

## Voyager Blade 2

## Voyager Blade 2

LED Escape sign luminaire; Self contained luminaire with duration selectable via toggle switch for 1, 2, 3, 8 hours, non-maintained and maintained mode settable via toggle switch. With automatic test (auto-test) via the luminaire, display of luminaire status via status LED; housing made of polycarbonate white (RAL 9016), injection moulded; luminaire easy to install; supplied with a set of ISO 7010 mountable direction signs (left, right, up, down and blank) for viewing from a maximum distance of 30 m; zero maintenance thanks to LED technology; service life of 50, 000 h at constant luminous flux; uniform backlighting of pictogram; luminance > 500 cd/m<sup>2</sup> in the white region. Power supply: 220/240 V AC; Luminaire input power: 6.1 W; degree of protection: IP20, class of protection: Class II electrical; Impact strength: IK03; ambient temperature: 5°C to +40°C dimensions of luminaire including escape sign: Dimensions: 330 x 45 x 375 mm; weight: 1.25 kg