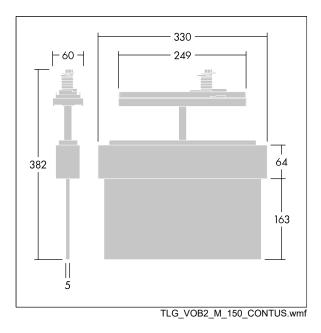

## Voyager Blade 2

LED Escape sign luminaire; Self contained luminaire with duration selectable via toggle switch for 1, 2, 3, 8 hours, non-maintained and maintained mode settable via toggle switch. With automatic test (auto-test) via the luminaire, display of luminaire status via status LED; housing made of polycarbonate white (RAL 9016), injection moulded; luminaire easy to install; supplied with a set of ISO 7010 mountable direction signs (left, right, up, down and blank) for viewing from a maximum distance of 30 m; zero maintenance thanks to LED technology; service life of 50, 000 h at constant luminous flux; uniform backlighting of pictogram; luminance > 500 cd/m<sup>2</sup> in the white region. Power supply: 220/240 V AC; Luminaire input power: 6.1 W; degree of protection: IP20, class of protection: Class II electrical; Impact strength: IK03; ambient temperature: 5°C to +40°C dimensions of luminaire including escape sign: Dimensions: 330 x 45 x 375 mm; weight: 1.25 kg