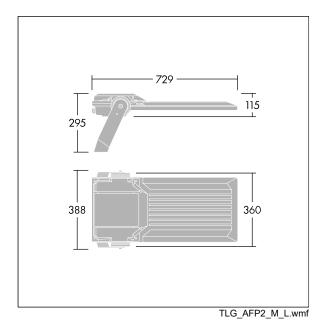

Dimensions: 729 x 360 x 115 mm Luminaire input power: 298 W Luminaire luminous flux: 48099 Im Luminaire efficacy: 161 lm/W

weight: 14.18 kg Scx: 0.068 m<sup>2</sup>

TLG AFP2 F L 1.jpg

This product contains light sources of energy efficiency classes D, E.