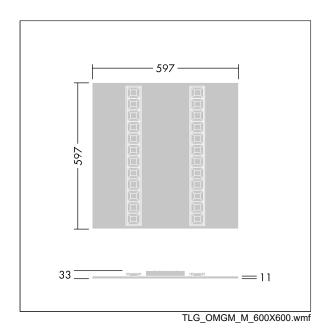

Dimensions: 597 x 597 x 33 mm Luminaire input power: 29.1 W Luminaire luminous flux: 4400 lm Luminaire efficacy: 151 lm/W Weight: 4.5 kg

This product contains a light source of energy efficiency class D.