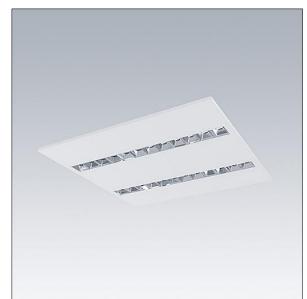

#### Omega Moduline

A sustainable LED panel utilising replaceable modular linear LED light sources and driver for office and education applications. Each complete LED module can be easily replaced tool-free and offers a simple click-in mechanism, this allows a change of LED modules at end of life or the change of colour temperature or colour rendering if desired. A combination of deep cells with primary lenses provides high quality lighting with even light distribution and efficient glare control at very high brightness of the LED modules. Electronic, fixed output control gear. Class II electrical, IP20, Impact strength: IK03. Body: white mild sheet steel. LED module reflector finished in silver. Suitable for recessed lay in grid ceilings as standard and when combined with additional accessories will allow installation in concealed ceilings, plasterboard ceilings, surfacemounted and suspended. All accessories need to be ordered separately. Rated median useful life: L90 50000 h at 25 °C. Colour Rendering Index min.: 80 Complete with 4000K LED.