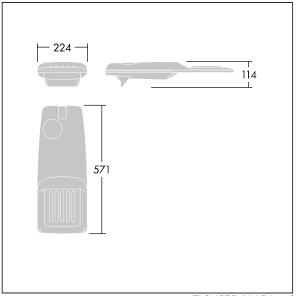

Dimensions: 571 x 224 x 114 mm Luminaire input power: 51.1 W Luminaire luminous flux: 7320 lm Luminaire efficacy: 143 lm/W

Weight: 5.5 kg Scx: 0.054 m<sup>2</sup>

TLG ISRP F PDB SIL.jpg

TLG\_ISRP\_M\_LD1.wmf