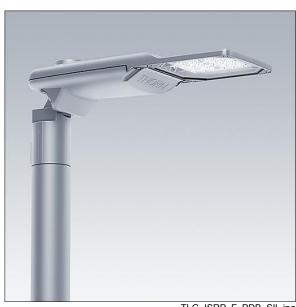

## Isaro Pro

## Isaro Pro

A state of the art LED road lighting lantern (small) with 24 LEDs driven at 700mA with Extra Wide Road optic. Programmable LED driver. Class II electrical, IP66, IK09. Housing: die-cast aluminium (EN AC-44300), powder coated textured signal black. Spigot: die-cast aluminium (EN AC-44300), powder coated signal black. Enclosure: 5mm thick glass. Fixings: stainless steel. Supplied with Ø60mm spigot adaptor which can be fitted for post-top (0°/5°/10°/15°/20° tilt) or side-entry (-15°/-10°/-5°/0°/5°/10°/15° tilt). BPxyzz: Autonomous bi-power reduction (x: hours before midnight, y: hours after midnight, zz: reduction (%)) equipped with 7 pin Nema photocell socket. Complete with 3000K LED. Surge protection: 10kV single pulse common mode and 8kV multipulse common mode and 6kV multipulse differential mode. If permanent DALI system is connected, 6kV multipulse common and differential mode.