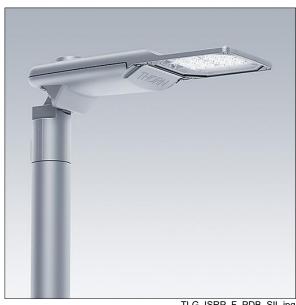

## Isaro Pro

A state of the art LED road lighting lantern (small) with 24 LEDs driven at 700mA with Extra Wide Road optic. Programmable LED driver. Class II electrical, IP66, IK09. Housing: die-cast aluminium (EN AC-44300), powder coated textured signal black. Spigot: die-cast aluminium (EN AC-44300), powder coated signal black. Enclosure: 5mm thick glass. Fixings: stainless steel. Supplied with Ø60mm spigot adaptor which can be fitted for post-top (0°/5°/10°/15°/20° tilt) or side-entry (-15°/-10°/-5°/0°/5°/10°/15° tilt). BPxyzz: Autonomous bi-power reduction (x: hours before midnight, y: hours after midnight, zz: reduction (%)) equipped with 7 pin Nema photocell socket. Complete with 3000K LED. Surge protection: 10kV single pulse common mode and 8kV multipulse common mode and 6kV multipulse differential mode. If permanent DALI system is connected, 6kV multipulse common and differential mode.