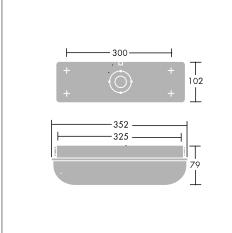

#### Installation/Mounting

Direct wall or ceiling mounting. Drill points on rear for ceiling/wall box/BESA mounting. Rear cable entry hole and mounting points pre-drilled and sealed with rubber grommets. Ø20mm cable entry at either end and 4 fixing points. 3 way terminal block, 2x2.5mm² capacity. Cable gland and blanking grommets (2) supplied.