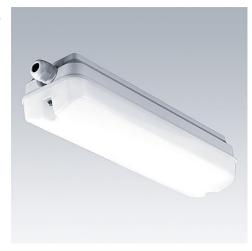

## **Escort**

# A robust and durable bulkhead for surface mounting, sealed to IP65

- Durable cast alloy construction for interior and exterior usage
- · Industrial or public amenity environmental usage
- · Vandal resistant materials and fixings
- DALI and emergency E3 version available
- Wireless communication between luminaires thanks to the basicDIM modules
- Controlled via app built on Bluetooth® mesh technology

#### Material/Finish

Body: cast aluminium, finished white

Diffuser: opal polycarbonate with vandal resistant screws