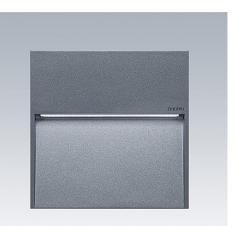

## Elegant lighting integration for buildings and promenades

- A new concept in outdoor lighting. As a recessed/surface wall-mounted luminaire with an extremely thin profile and integrated driver, it assimilates seamlessly with building surrounds and promenades. The ideal solution for rejuvenating exterior spaces.
- Elegant in its design, Similo discretely accentuates and defines building contours and pathways to provide clear guidance without any glare. Its uniform light distribution provides a pleasant luminous ambience offering comfort and assurance.
- With its sharp contours and high-quality finish, Similo easily integrates with all types of wall surfaces. Available in various sizes and shapes (round, square and rectangular), it is able to accommodate wide-ranging aesthetic design needs.

#### Material/Finish

Housing: die-cast aluminium in EN AB-47100 (low copper content) for high corrosion resistance, finished textured anthracite, additional colours on request. Diffuser: toughened glass.