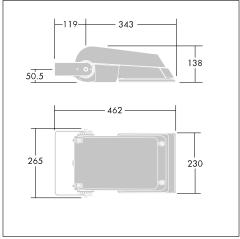

## Installation/Mounting

For small version, stirrup fixed by a single bolt through one Ø22mm hole or two Ø12mm holes. For medium and large versions, it is fixed by a single bolt through one Ø22mm hole or two Ø15mm holes or two Ø12mm holes. Stirrup is reversible for hang down position. Integral gear tray, access by removal of canopy via 4 allen screws. Cable gland for Ø8-12mm cable. Optional spigot adaptors available separately for post top mounting.