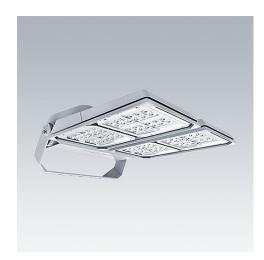

# **Areaflood Pro**

# General purpose area floodlight with superior optical performance and control

- Best optical performance and efficiency
- Optimal control of light (0cd at 90°, minimal spill light) for the comfort of inhabitants
- Compactness and reduced weight to avoid additional structural costs in retrofit installations
- No maintenance floodlight thanks to 100k hrs rated lifetime on both drivers and LEDs
- Medium and large versions are compliant with DIN 18032-3:1997-04 (Sports halls - halls for gymnastics, games and multi-purpose use - Part 3: Testing of safety against ball throwing)

#### Material/Finish

Body and stirrup: die-cast aluminium (EN AC-44300) light grey 150 sanded textured (close to RAL9006). Standard corrosion class C5 according to ISO 9223:2012.

Glass: 4mm toughened Screws: stainless steel

## Installation/Mounting

For small version, stirrup fixed by a single bolt through one Ø22mm hole or two Ø12mm holes. For medium and large versions, it is fixed by a single bolt through one Ø22mm hole or two Ø15mm holes or two Ø12mm holes. Stirrup is reversible for hang down position. Integral gear tray, access by removal of canopy via 4 allen screws. Cable gland for Ø8-12mm cable. Optional spigot adaptors available separately for post top mounting.